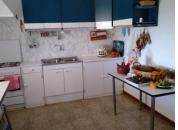

## Lantställe till salu i Herrera del Duque, Badajoz 125.000€

This great country house is situated about 10 minutes drive from Casas de Don Pedro, 30 minutes from Herrera Del Duque and 45 minutes from Villanueva de la Serena and Don Benito. It enjoys a very peaceful position with stunning views. The house is well presented and has been well maintained by the current owners. All windows have fly- screens and blinds. It is powered by solar, has its own well with a pump and irrigation pipes already laid to the vegetable plots, trees and pool. Previously two separate dwellings it is ready to move in to although for a reasonable outlay (say 10K euros) it could become a bright and spacious 4 bed home. It currently has 6 double bedrooms, lounge, bright kitchen, bathroom and separate shower-room. Outside there is a roof terrace over the veranda with spectacular 360 degree views, an above ground pool, a storage area, large vegetable garden, various fruit trees and front/rear access gates. There are 2 large garages with power and water. Total area is just under 1/4 acre (800 sq mtrs). The road to Portugal runs nearby but is not intrusive. This house is well worth viewing. Price includes furniture.