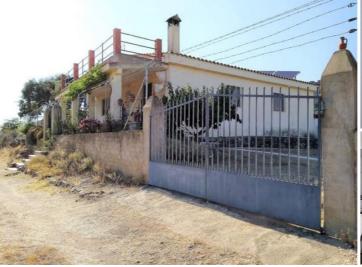

## Lantställe till salu i Herrera del Duque, Badajoz 125.000€

This great country house is situated about 10 minutes drive from Casas de Don Pedro, 30 minutes from Herrera Del Duque and 45 minutes from Villanueva de la Serena and Don Benito. It enjoys a very peaceful position with stunning views. The house is well presented and has been well maintained by the current owners. All windows have fly- screens and blinds. It is powered by solar, has its own well with a pump and irrigation pipes already laid to the vegetable plots, trees and pool. Previously two separate dwellings it is ready to move in to although for a reasonable outlay (say 10K euros) it could become a bright and spacious 4 bed home. It currently has 6 double bedrooms, lounge, bright kitchen, bathroom and separate shower-room. Outside there is a roof terrace over the veranda with spectacular 360 degree views, an above ground pool, a storage area, large vegetable garden, various fruit trees and front/rear access gates. There are 2 large garages with power and water. Total area is just under 1/4 acre (800 sq mtrs). The road to Portugal runs nearby but is not intrusive. This house is well worth viewing. Price includes furniture.