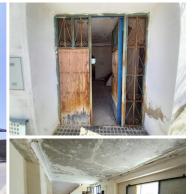

## 4 sovrum Lantställe till salu i Las Higueras, Córdoba 31.950€

If you are looking for a project where some of the work has been started, but still leaving you wih a complete blank canvas to fashion your dream Spanish property, this could be it. This large property has the potential to be as stunning as the views from most of its rooms, and offers new owners the chance to create something really special. It retains some lovely features, adding to its character and charm including original beams and ornate archways. Full renovation is needed but once completed, accommodation could be over 3 floors with each floor having a small terrace and plenty of windows to allow natural light to flood through and make the most of the panoramic views. You

terrace and plenty of windows to allow natural light to flood through and make the most of the panoramic views. You have the opportunity to create whatever layout suits you best from the numerous large rooms available, but the property could easily accommodate a large lounge, seperate dining room, 4 double bedrooms (2 ensuite) and bathrooms and much more. Electric installation has been started, and the property benefits from mains water and sewerage.