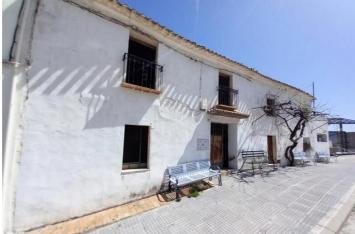

## 4 sovrum Lantställe till salu i Las Higueras, Córdoba 31.950€

If you are looking for a project where some of the work has been started, but still leaving you wih a complete blank canvas to fashion your dream Spanish property, this could be it. This large property has the potential to be as stunning as the views from most of its rooms, and offers new owners the chance to create something really special. It retains some lovely features, adding to its character and charm including original beams and ornate archways. Full renovation is needed but once completed, accommodation could be over 3 floors with each floor having a small terrace and plenty of windows to allow natural light to flood through and make the most of the panoramic views. You

terrace and plenty of windows to allow natural light to flood through and make the most of the panoramic views. You have the opportunity to create whatever layout suits you best from the numerous large rooms available, but the property could easily accommodate a large lounge, seperate dining room, 4 double bedrooms (2 ensuite) and bathrooms and much more. Electric installation has been started, and the property benefits from mains water and sewerage.