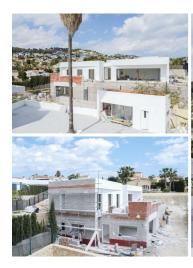

## 4 sovrum Villa till salu i Calpe, Alicante 1.370.000€

This modern newly built villa is located on a plot of 800 m2 in the urbanisation Gran Sol just 1.5 km from the beautiful coast of Benissa and 3 km from the bustling town centre of Calpe. The completion date is scheduled for June 2025 (subject to change).

The villa is spread over two floors. On the ground floor is the garage with capacity for 2 cars and a direct access door to the interior, where there is a bedroom with an en suite bathroom and dressing room, a laundry room, a toilet and a spa area for relaxation and recreation. An interior staircase leads to the upper floor, where there is an entrance hall, a modern and fully equipped open-plan kitchen and a spacious living-dining room, with direct access to the terrace and pool. On the other side of this floor is the sleeping area with three bedrooms, the master bedroom having an en suite bathroom and the other two bedrooms sharing a bathroom. All bedrooms have direct access to the pool terrace via qualitative sliding windows.