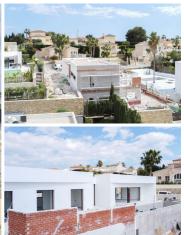

## 4 sovrum Villa till salu i Calpe, Alicante 1.370.000€

This modern newly built villa is located on a plot of 800 m2 in the urbanisation Gran Sol just 1.5 km from the beautiful coast of Benissa and 3 km from the bustling town centre of Calpe. The completion date is scheduled for June 2025 (subject to change).

The villa is spread over two floors. On the ground floor is the garage with capacity for 2 cars and a direct access door to the interior, where there is a bedroom with an en suite bathroom and dressing room, a laundry room, a toilet and a spa area for relaxation and recreation. An interior staircase leads to the upper floor, where there is an entrance hall, a modern and fully equipped open-plan kitchen and a spacious living-dining room, with direct access to the terrace and pool. On the other side of this floor is the sleeping area with three bedrooms, the master bedroom having an en suite bathroom and the other two bedrooms sharing a bathroom. All bedrooms have direct access to the pool terrace via qualitative sliding windows.