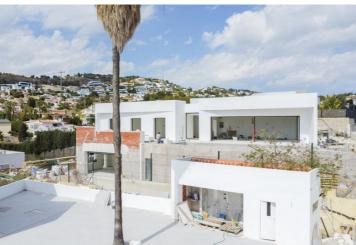

## 4 sovrum Villa till salu i Calpe, Alicante 1.370.000€

This modern newly built villa is located on a plot of 800 m2 in the urbanisation Gran Sol just 1.5 km from the beautiful coast of Benissa and 3 km from the bustling town centre of Calpe. The completion date is scheduled for June 2025 (subject to change).

The villa is spread over two floors. On the ground floor is the garage with capacity for 2 cars and a direct access door to the interior, where there is a bedroom with an en suite bathroom and dressing room, a laundry room, a toilet and a spa area for relaxation and recreation. An interior staircase leads to the upper floor, where there is an entrance hall, a modern and fully equipped open-plan kitchen and a spacious living-dining room, with direct access to the terrace and pool. On the other side of this floor is the sleeping area with three bedrooms, the master bedroom having an en suite bathroom and the other two bedrooms sharing a bathroom. All bedrooms have direct access to the pool terrace via qualitative sliding windows.