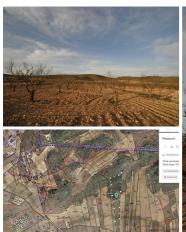

## Landa till salu i Abanilla, Murcia 85.995€

This legal building plot is located in Abanilla. The plot has 50.919,33m2. You will can build your dream house in Spain, and enjoy the lovely views from this land. We are specialists in the Costa Blanca and Costa Calida specialising in the Alicante and Murcia Inland regions with a particular emphasis on Elda, Pinoso, Aspe, Elche and surrounding areas. We are an established, well known and trusted company that has built a solid reputation amongst buyers and sellers since we began trading in 2004. We offer a complete service with no hidden charges or surprises, starting with sourcing the property, right through to completion, and an unrivalled after sales service which includes property management, building services, and general help and advice to make your new house a home. With a portfolio of well over 1400 properties for sale, we are confident that we can help, so just let us know your preferred property, budget and location, and we will do the rest.

♣ 50.919m² Tomtstorlek

Great views