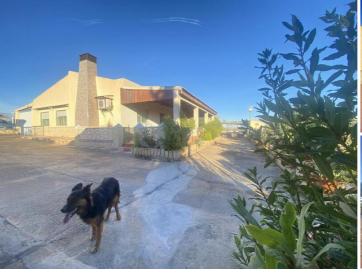

## 4 sovrum Villa till salu i Gea y Truyols, Murcia 269.000€

Charming Countryside Home with Endless Potential in Monte del GarruchalNestled in the serene Monte del Garruchal area, this countryside property offers the perfect escape for those seeking tranquility and space. With 320 m² built (including storage areas, a garage, and outbuildings) and 153 m² of habitable living space, this home sits on a sprawling 2304 m² plot surrounded by olive trees and fruit orchards.Property Highlights•Spacious Interior: The main house features a large living room, four bedrooms, and one bathroom. Its generous layout offers plenty of space and the potential to extend or redesign.•Outdoor Living: Enjoy a covered porch with a built-in barbecue, perfect for entertaining or relaxing while soaking in the natural surroundings.•Private Pool: The pool is set against the backdrop of lush fruit trees, offering a serene spot to unwind.•Additional Features: The property includes a wooden cabin, storage areas, and garden space filled with mature olive trees.A Tranquil SettingWhile the house is secluded enough to ensure privacy (with no immediate neighbors), there are a few homes scattered in the surrounding area. The location is ideal for those who value peace and quiet without being completely isolated.Prime LocationLocated in Monte del Garruchal, the property is:•15 minutes from Murcia Airport•15 minutes from the nearest beaches•Surrounded by breathtaking countryside views and fresh mountain air.Bring Your Vision to LifeThe house is ready for a renovation, making it a blank canvas to create your dream home. With its expansive spaces and endless potential, this property is an opportunity you don't want to miss.Contact us today for more information or to schedule a viewing!