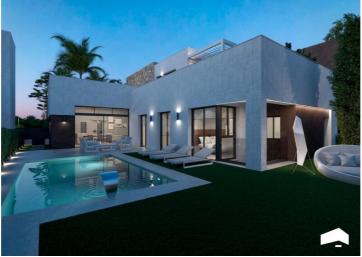

## 3 sovrum Villa till salu i Torre Pacheco, Murcia 850.000€

NEW BUILD VILLAS IN PRIVATE GATED RESORT IN PROVINCE OF MURCIANew Build villas in private gated resort in the Murcia region, surrounded by excellent golf courses and just 10 minutes from the sandy beaches of the Mar Menor Sea. Villas build over of 2 floors and has 3 bedrooms, 2 bathrooms and a guest toilet and are designed with a contemporary style and open concept, consisting of a fully equipped kitchen and living-dining room, fitted wardrobes, private garden with the pool and off road parking space, private solarium. Large villa of 146m2 plus a very useful 120m2 basement finished with smooth walls, water and electrical points. This offers the perfect opportunity to use as additional accommodation, office, gym, cinema room, children's playroom....Located in a private gated resort, with a main access entrance and 24 hours security. The resort is designed around an impressive 126.000 m2 green area.it comprises walking and cycling paths, sport facilities, paddle and tennis courts, a mini-golf course, gardens, dog parks, leisure areas, clubhouse:. Also in the central area is the jewel of the resort, a crystal-clear artificial lake of almost 17.000m2 of water surface, surrounded by white sandy beaches and palm trees, bringing a piece of the Caribbean to the Murcia Region. There are 2 islands in the lake, one of them has its own bar, there are also "beach Chiringuitos" spread around the lake. The resort is strategically located less than 4 km from the beach and the town of Los Alcazares, where you can practice various water sports, surrounded by several golf courses and the city of Cartagena less than 15 minutes by car and 22 km from Murcia airport, therefore having a wide cultural, gastronomic and sports offer within reach.