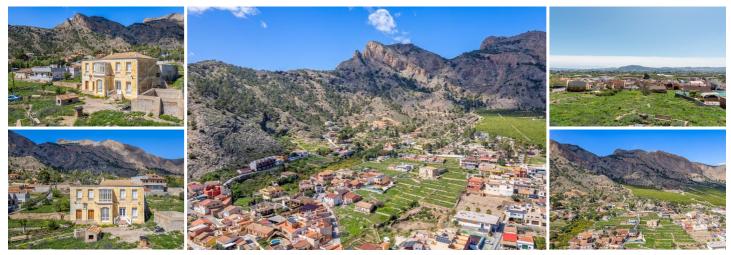

## 7 sovrum Lantställe till salu i Orihuela, Alicante 850.000€

This remarkable 12,441 m<sup>2</sup> estate is located in the scenic Raiguero de Bonanza, a charming district of Orihuela, just 2 km from the city. The property features a majestic 431 m<sup>2</sup> rural house, offering excellent potential for renovation, alongside a mix of rustic and urban land.

The house is spread over two levels with a distinctive façade and consists of seven bedrooms, two living rooms, two balconies, a large kitchen, a bathroom, a patio, a storage room, and a private chapel. This charming home offers the perfect opportunity for restoration, making it ideal for a family residence or rural tourism business. The property is surrounded by existing townhouses and private villas, both on urban and rustic land, providing a peaceful yet well-connected environment.

Set at the foot of the Sierra de Orihuela, the estate offers breathtaking views of the mountains and the Vega del Segura valley. It is surrounded by hiking trails, leading to natural landmarks such as the Cruz de la Muela, and is just 3 km from the Monte de Hurchillo, a micro-reserve in the Alicante province. The property is also close to the Pedrera Wetland Reserve (6 km), the Sierra Escalona and Dehesa de Campoamor natural space (11 km), and is just 30 km from the beach and 50 km from Alicante International Airport.