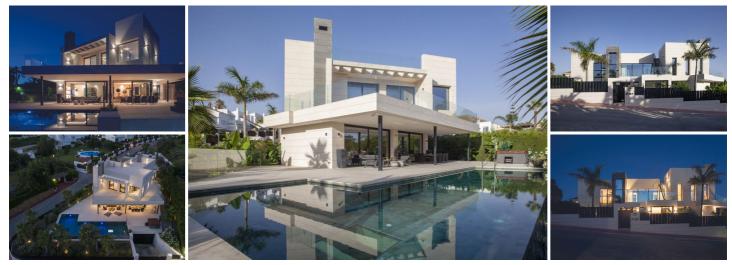

## 7 sovrum Villa till salu i Nueva Andalucia, Málaga 4.995.000€

Magnificent ultra contemporary design villa recently built in an exclusive gated community Located close to Puerto Banus and Marbella, this property is within walking distance to local amenities With a built area of 809m distributed over three floors and a solarium, this house has all the amenities you can imagineOn the main floor, you will find open spaces with an impressive living room, fireplace and double height ceiling The kitchen is fully equipped, with a large island and breakfast bar There is also a guest suite, a guest toilet and an officeUpstairs, you will find the master suite with an impressive open plan bathroom and dressing room, as well as three en-suite bedrooms The solarium offers fantastic views of the Las Brisas golf course and the sea, as well as a chill-out area ideal for relaxingThe basement features a twelve-car garage, an entertainment area with New York industrial design, a sauna and two additional suites The meticulously landscaped garden and pool area make this property the perfect place to enjoy, relax and entertain guestsThis elegant and unique villa has been built with very high quality materials and features personalized touches in every corner and underfloor heating With an elevated corner plot and two driveways, it also offers indoor parking for up to twelve cars and a garageWith a built area of 840m, this property features 7 bedrooms, 8 bathrooms, terrace, balcony, fitted closets, storage room and access adapted for people with reduced mobility Year of construction: 2019 South facing Plot of 1300m<sup>2</sup> The house has an official appraisal of April 2023 at 6,116, 32721 euros