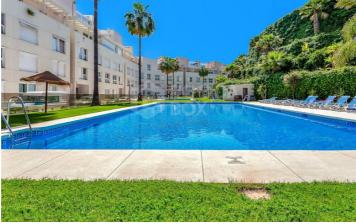

## 2 sovrum Lägenhet till salu i Nueva Andalucia, Málaga 1.200.000€

Located in La Corniche in the heart of Nueva Andalucia This property has luxury qualities throughout and extensions with many improvements It is set within an oasis of tranquillity yet just 5 minutes from Puerto Banús by car This elevated two bedroom, ground floor apartment boasts spectacular views towards the sea, the La Concha mountain and surrounding golf coursesLuxuriously fully furnished down to the last detail and ready to move in Includes Bang & Olufsen sound system, domotics system, hot and cold air conditioning throughout and underfloor heating in every room Comfortable living area leading onto its private south east facing terrace with glass curtains to make an additional room and a private garden area Two spacious bedrooms with two bathrooms, one of which is en-suite and fully fitted kitchen with high quality fittings and appliances Large storage room and 2 underground parking spaces also included Situated within a very secure gated urbanisation with 24-hour security, cameras and sensor system Ideal for privacy, rest and tranquillity Lush mature tropical gardens and lovely swimming pool area Surrounded by the best golf courses in Europe The nearest, Las Brisas, less than 200 meters away and just a short walk to the vast array of restaurants and amenities of nearby Aloha