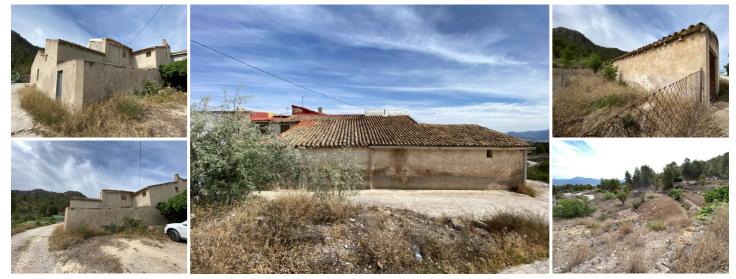

## 4 sovrum Lantställe till salu i Elda, Alicante 80.000€

If you are skilled at building and you are looking for a project then this is a great opportunity because, it's massive, it has an original bodega that you can make into a Guest House or bring it back to its former glory and the location is excellent with great access.Camara Alta is a hamlet of eight properties, two or three are lived in permanently and the others are used as weekend retreats and/or for holidays.The property is on two floors, the first floor has a lounge/diner with a massive log-burning fire, one double bedroom, a kitchen, a bathroom and a patio and utility room.Upstairs are four well-sized bedrooms.There is no mistaking this is a big project but the roof seems to be ok and the downstairs could be liveable with a little work. There are also three small plots of land totalling around 2,000m2 close to the property and a separate garage with a small amount of fenced land.