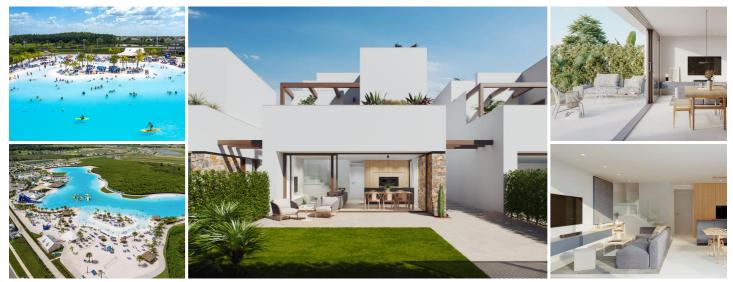

## 2 sovrum Villa till salu i Torre Pacheco, Murcia 262.000€

A unique concept now launched in the heart of the Murcian countryside in Torre Pacheco, Santa Rosalia Lake and Life Resort. A truly stunning Resort of 700,000 square metres, fully fenced with access control and security, with the jewel being The Lake, 16,000 square metres of sparkling water with sandy beaches in Europe's largest man-made lake. In the middle of the lake will be a central island with a beach club where you can enjoy a cocktail or two!Set around beautiful properties, Santa Rosalia Resort will also feature an independent shopping area of 35,000 sqm, a 124,000 sqm outdoor space featuring BBQ's, seating areas and tables to enjoy the great outdoors. There will be more than five kms of paths for running and cycling which crisscross the site and children's play areas as well with swings and slides. Around 4,000 trees, mainly indigenous Mediterranean species, irrigated by a high-tech water collection system that makes this a sustainable place to live. The Lavanda villa with 2 and 3 bedrooms and 2 bathrooms are in one of the best areas of the Resort, a few steps from the lake and beautiful avenues. The Lavanda villas have been designed for a life in contact with nature. Open to the surroundings with a 5.5 metre balcony, that give freedom of movement and let the sunlight flow in. Architecture that connects with the garden area, with privacy from an illuminated natural stone wall that separates the inside from the outside. On the first floor, there are two designs to choose from. One has a modern suite with an open bathroom and is connected to a stylish Mediterranean terrace with over 12 square metres, while the other has two rooms, one of which gives onto the same sunny terrace and a bathroom. All the bathrooms have underfloor heating and electric blinds in the bedrooms. The large, open plan 70 sqm basement receives light during the day from a clever skylight that serves as a garden bench and allows a curtain of light to flow in. Situated on plots of 195 sqm or 255 sqm and with a build size of 162 sqm for the 2 beds and 192 sqm for the 3 beds. There is room for parking at the rear of the villas. The Lavanda villa has many optional extras which include a swimming pool, masonry wall and solar shower for an additional 15,000 €, also a solarium with pre-installation for a kitchen, Jacuzzi and solar panel for an extra 9,000 € or 11,000 € depending on size. The basement can also be finished to the client's requirements Santa Desalia Lake and Life Desart stands in the strategic shot on the Costa Calida, just 4 kilometros