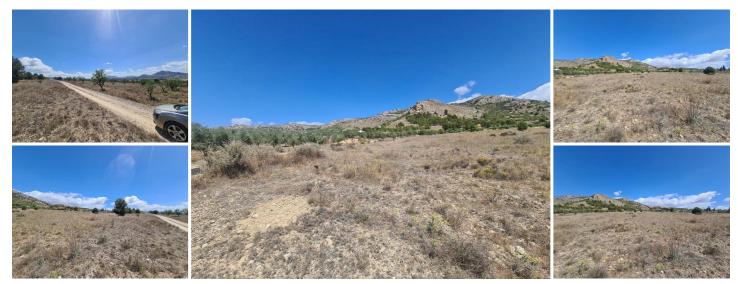

## Landa till salu i Sax, Alicante

39.995€

16,200m2 of land in Sax - Santa Eulalia. We are proud to offer this plot of land with good access to the motorway system, but with great mountain views. Water and electricity is close, but not on the land, so the buyer would be responsible for these, or, would be ideal for an off grid property. There is a petrol station with shop, and two very good restaurants withing walking distance. The plot is around 16,000m2, so suitable for a build of up to 640m2.|||The panoramic views are amazing here, and there are neighbours in the area, but none overlook the plot. Behind is national park, so anything built here should retain a good level of privacy.||