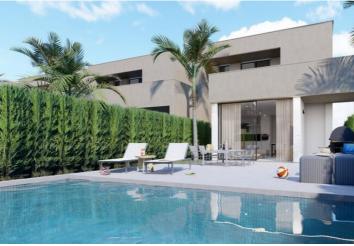

## 3 sovrum Villa till salu i Los Urrutias, Murcia

349.900€

NEW BUILD VILLAS IN LOS URRUTIAS, MURCIANew Build modern villa at 200m from the beach. The luminous villa build over 2 floors, has 3 bedrooms and 3 bathrooms. The living room gives access to the terrace with private pool of 6m x 3m. The open kitchen is fully equipped with household appliances and standard household items. The villa also has an air-conditioning system (hot/cold) and comes fully furnished with curtains and bed linen. The balance between price, quality and location ensures that the house is ideal as an investment for letting. OBLIGATORY TO PUT IN HOLIDAY RENTAL! This small-scale project is the ideal combination of holiday and investment property. If you are looking for peace and quiet and want to be within 200 metres of the beach and promenade, then this is your location. The project is located in Estrella de Mar, an idyllic urbanisation just outside the quiet fishing village of Los Urrutias on the Mar Menor. In this urbanisation you will find a number of restaurants, a supermarket and bars. And all other amenities are available in the immediate vicinity (church, pharmacy, newspapers and much more). Development located 43 km from Murcia, 16 km from Cartagena and only a 10-minute drive from Los Alcazares, a typical Spanish seaside town where there is activity in winter and summer. Los Urrutias is a municipality in the autonomous community (comunidad) of Murcia and is located on the Costa Calida with a view of La Manga, the narrow strip of land (length 22 km and width up to 1.5 km) that separates the Mar Menor from the open waters of the Mediterranean.

🗀 3 sovrum

♣ 195m² Tomtstorlek

Air Conditioning: Yes

Near Golf / Golf Resort Property

✓ Beach: 200 Meters✓ Private pool

🖢 3 badrum

Simbassäng

✓ Useable Build Space: 100 Msq.