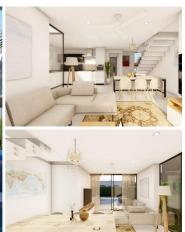

## 3 sovrum Villa till salu i Los Urrutias, Murcia

349.900€

NEW BUILD VILLAS IN LOS URRUTIAS, MURCIANew Build modern villa at 200m from the beach. The luminous villa build over 2 floors, has 3 bedrooms and 3 bathrooms. The living room gives access to the terrace with private pool of 6m x 3m. The open kitchen is fully equipped with household appliances and standard household items. The villa also has an air-conditioning system (hot/cold) and comes fully furnished with curtains and bed linen. The balance between price, quality and location ensures that the house is ideal as an investment for letting. OBLIGATORY TO PUT IN HOLIDAY RENTAL! This small-scale project is the ideal combination of holiday and investment property. If you are looking for peace and quiet and want to be within 200 metres of the beach and promenade, then this is your location. The project is located in Estrella de Mar, an idyllic urbanisation just outside the quiet fishing village of Los Urrutias on the Mar Menor. In this urbanisation you will find a number of restaurants, a supermarket and bars. And all other amenities are available in the immediate vicinity (church, pharmacy, newspapers and much more). Development located 43 km from Murcia, 16 km from Cartagena and only a 10-minute drive from Los Alcazares, a typical Spanish seaside town where there is activity in winter and summer. Los Urrutias is a municipality in the autonomous community (comunidad) of Murcia and is located on the Costa Calida with a view of La Manga, the narrow strip of land (length 22 km and width up to 1.5 km) that separates the Mar Menor from the open waters of the Mediterranean.