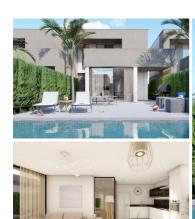

## 3 sovrum Villa till salu i Los Urrutias, Murcia

349.900€

NEW BUILD VILLAS IN LOS URRUTIAS, MURCIANew Build modern villa at 200m from the beach. The luminous villa build over 2 floors, has 3 bedrooms and 3 bathrooms. The living room gives access to the terrace with private pool of 6m x 3m. The open kitchen is fully equipped with household appliances and standard household items. The villa also has an air-conditioning system (hot/cold) and comes fully furnished with curtains and bed linen. The balance between price, quality and location ensures that the house is ideal as an investment for letting. OBLIGATORY TO PUT IN HOLIDAY RENTAL! This small-scale project is the ideal combination of holiday and investment property. If you are looking for peace and quiet and want to be within 200 metres of the beach and promenade, then this is your location. The project is located in Estrella de Mar, an idyllic urbanisation just outside the quiet fishing village of Los Urrutias on the Mar Menor. In this urbanisation you will find a number of restaurants, a supermarket and bars. And all other amenities are available in the immediate vicinity (church, pharmacy, newspapers and much more). Development located 43 km from Murcia, 16 km from Cartagena and only a 10-minute drive from Los Alcazares, a typical Spanish seaside town where there is activity in winter and summer. Los Urrutias is a municipality in the autonomous community (comunidad) of Murcia and is located on the Costa Calida with a view of La Manga, the narrow strip of land (length 22 km and width up to 1.5 km) that separates the Mar Menor from the open waters of the Mediterranean.

🗀 3 sovrum

♣ 195m² Tomtstorlek

Air Conditioning: Yes

Near Golf / Golf Resort Property

✓ Beach: 200 Meters✓ Private pool

🖢 3 badrum

Simbassäng

✓ Useable Build Space: 100 Msq.