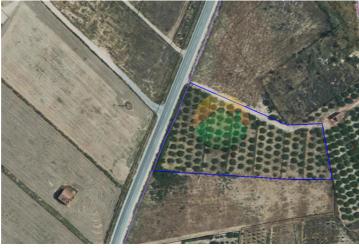

## Landa till salu i Alhama de Murcia, Murcia 59.000€

Plot of rustic land 7.400m2. Direct access from the national road RM-603. Well connected just 5 minutes from Alhama de Murcia. Close to amenities. According to the town hall, a 130m2 house could be built with a license. This needs to be verified. A modular house is an option built within 90 days. Apropriate permits and procedures would be required. No water or electric connections. The adjoining plots do have them, so it would be an easy process. This plot is very close to the Condado de Alhama golf course. The Sierra Espuña National Park is nearby, where you will find a large number of leisure activities, wildlife or simply enjoy the restaurants. Both airports are closeby Alicante just over 1 hour & Corvera airport is just 30 minutes. Mazarron is just under a 30 minutes drive. Mazarrón Bay is also the ideal setting for lovers of active tourism focused on water sports, with multiple possibilities such as sailing, sport fishing or diving. Mazarrón is one of the traditional sun and beach destinations in the Region of Murcia with more than 35 km of coastline, much of which is unspoiled coast. Numerous beaches in Mazarrón Bay have been awarded the Blue Flag thanks to the quality of bathing and their services. Mazarrón beaches are certified with the Q for quality for the following beaches; Playa de Bahía, Playa de Bolnuevo, Playa del Castellar, Playa Nares, Playa de Rihuete.