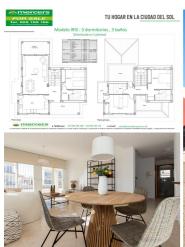

## 3 sovrum Villa till salu i Lorca, Murcia 220.000€

Take advantage of this offer now and be one of the first to acquire one of these beautiful detached villas. You can choose between 2, 3 and 4 bedrooms, distributed over one or two floors. The complex is called "Los Jardines de la Almenara" and is located on the RM-620 road, towards Pulpí, next to the Lorca-Águilas motorway. It has very easy access and is located close to all the amenities. In total, the complex will have more than 300 villas of which there are already 50 built and there are units still available. It will have a commercial area, private security for access control, a bike lane that will run through the entire urbanization and paddle tennis courts. Last houses already built are distributed in the 4 models indicated below, with plots of between 400 and 700 m2:A. Azalea model, on one level with 2 bedrooms and 2 bathrooms, and an area of 95 m2.B. Lavender model, on one level with 3 bedrooms and 2 bathrooms and an area of 112 m2.C. Iris model, on two levels with 3 bedrooms and 3 bathrooms and an area of 141 m2. D. Violet model, on two levels with 4 bedrooms and 3 bathrooms and an area of 155 m2. The photos of the property in this advert, is based on an Azalea model, which is distributed iwith a hallway, 2 double bedrooms (one of them with a dressing area), 2 complete bathrooms (one of them en suite), a spacious living room, a kitchen all open plan with the living room with the possibility of being closed off, porch, terrace, large garden and sun terrace. Characteristics and equipment: All the houses have fitted wardrobes in all the bedrooms, pre-installation of ducted air conditioning, pre-installation of radiators for heating, thermo-lacquered aluminium windows with Climalittype double glazing, interior oak doors, fully fitted bathrooms, stoneware floors and a security front door.Call us now and request a viewing of the complex. In addition, shortly, you will also have the opportunity to visit our show house. Some nearby cities and points of interest are as follows: Cities:- Lorca: 13 km (15 minutes)- Aguilas: 23 km (19 minutes)- Mazarrón: 35 km (37 minutes)- Totana: 45 km (35 minutes)Some points of interest:- Golf course "Lorca Golf Course": 5 km (10 minutes)- Golf course "Aguilón Golf": 37 km (30 minutes)- Murcia International Airport: 84 km (55 minutes)- Camposol Golf: 59 Km (45 minutes)- Sierra Espuña Park: 65 km (1 hour)- Nearest beaches: 23 km (19 minutes) "Parque Almonara" Shopping Contor, where you will find cinemae, howling allow, hypermarket, chops, +10.