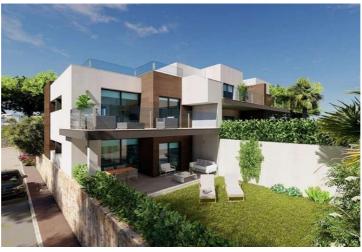

## 2 sovrum Lägenhet till salu i Benitachell, Alicante 290.000€

New built apartments, with a modern architecture, with 2 bedrooms and 2 bathrooms, kitchen open to the living room, with various models to choose from, terrace and garden on the ground floor apartments, and solarium on the top floor, all distributed to make the most of the space, taking advantage of the Mediterranean light and offering a plus of comfort in your day to day. The equipment in the apartments are also oriented to comfort with under-floor heating, hot and cold air conditioning by conduits with thermostat in the living room, hot water by Altherma system, electrical appliances are included and a project of decoration to give them style and warmness. The communal areas are designed for relax and enjoy as a family, with pool surrounded by large terraces to enjoy the sun, playground for kids, social club, gardens and parking areas. Within a short distance to Cala del Llebeig, the urban core of Moraira and all the services that Residential Resort Cumbre del Sol is equipped with.