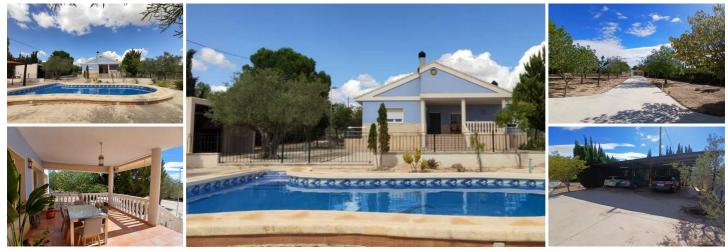

## 5 sovrum Villa till salu i Yecla, Murcia 350.000€

This beautiful detached villa located in a quiet neighbourhood, close to the centre of Yecla is equipped with all conveniences

You enter the fully fenced plot through a beautiful electrically controlled gate over a paved driveway and park your car under the carport, where there is space for no less than 4 cars

In front of you is the beautiful swimming pool with jacuzzi and a terrace to soak up the sun Next to it is the outdoor kitchen, for making delicious paella or barbecuing

There is a covered terrace with sun/wind screens, so you can sit outside all year round, this terrace can be reached via stairs or a ramp, ideal for when you want to go inside with a pram or wheelchair

Inside, on the left you will find the 185m2 dining kitchen with electric hob, oven and dishwasher There are also 2 large fridge-freezer combinations Adjacent to the kitchen is a laundry room/utility room with sink, washing machine and storage space To the right, you will find the spacious cosy living room with fireplace, which can be used to heat the whole house! There is also oil-fired central heating and hot-cold air conditioning On the ground floor you will also find 4 bedrooms (137m2, 141m2, 164m2 and 198m2) and 2 bathrooms (51m2 and 66m2) All windows are double-glazed with tilt-and-turn windows, fitted with mosquito nets and shutters, and you can enjoy views of the garden and/or swimming pool from all rooms