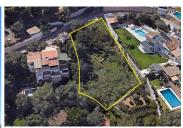

## Lantställe till salu i Benalmadena, Málaga 420.000€

MAGNIFICENT OPPORTUNITY We are pleased to present this interesting 1,155 m<sup>2</sup> plot located in the beautiful area of Torremuelle in Benalmádena This plot is the ideal place for those who wish to promote the construction of a splendid house with views of the sea and the mountains What makes this plot of land especially attractive is its prime location, generous size, stunning views and east-west orientation The buildable area of this plot is 323 m<sup>2</sup>, which provides ample opportunity to design and build the home of your dreams The topography of this plot is unique, as it runs along a slope, which offers a truly beautiful panoramic view Imagine enjoying impressive sunrises and sunsets from your own terrace, while contemplating the sea and the majestic mountains that surround this area This plot has everything you need to become the perfect place to call home In addition to its location and views, this plot is located in a consolidated area, which means that it has all the services necessary for daily life In addition, it is conveniently located just 800 meters from the Torremuelle train station, which facilitates access to other areas of Benalmádena and the city of Malaga The Torremuelle area is known for its natural beauty and its calm and relaxed atmosphere Here, you will be able to enjoy the tranquility and privacy that this plot offers, while at the same time being close to all the necessary amenities and services, such as restaurants, shops, supermarkets and more If you are interested in knowing more details about this plot or would like to arrange a visit, do not hesitate to contact us We will be happy to help and guide you throughout the entire process of acquiring this land Use: Residential Subtype: Urban Land Cadastral Reference: 0103621UF6500S0001YP Area: 1,155 m<sup>2</sup> Buildable area: 323 m<sup>2</sup>