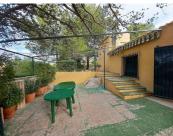

You enter the grounds via double gates to a patio area in front of the house, where there is a shady area for sitting. Entering into the living room that has a wood burning stove and an air conditioning unit ( hot and cold), an archway leads onto a second living room with a high vaulted ceiling with beams, and a bread oven and wine bottle storage set into the wall. Leading on from here is a double bedroom, set in the cave part of the house, this has a constant temperature all year round. To the other side is a second double bedroom and a staircase to the mezzanine floor, either for storage or a third bedroom.

Opposite the house is another plot of land that also belongs to this one, here, there is parking for plenty of cars on the flat area and some olive trees.

There is a neighbour, so the house is not isolated, but it feels like you are in the countryside, yet only 5 minutes from