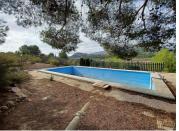

Outside there is a lovely garden with mature trees and views over the valley and mountains.

All the plot is fenced, and above the house is a storage room and a pathway leading to a big terraced area for sitting, plus on to the pool which is  $13m \times 6m$  and has a pump and filter station underneath. The views from the pool and terrace areas are very nice.