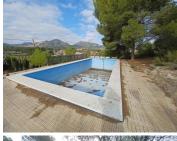

Outside there is a lovely garden with mature trees and views over the valley and mountains.

All the plot is fenced, and above the house is a storage room and a pathway leading to a big terraced area for sitting, plus on to the pool which is  $13m \times 6m$  and has a pump and filter station underneath. The views from the pool and terrace areas are very nice.

= 2 sovrum

4.500m<sup>2</sup> Tomtstorlek

Terrace

Fast internet & phone

Mains water

Pool: Private

≟ 1 badrum

Simbassäng