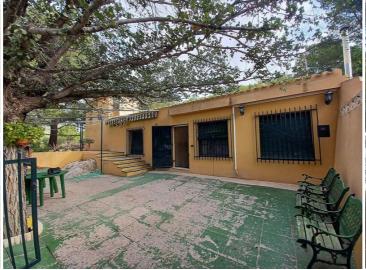

You enter the grounds via double gates to a patio area in front of the house, where there is a shady area for sitting. Entering into the living room that has a wood burning stove and an air conditioning unit ( hot and cold), an archway leads onto a second living room with a high vaulted ceiling with beams, and a bread oven and wine bottle storage set into the wall. Leading on from here is a double bedroom, set in the cave part of the house, this has a constant temperature all year round. To the other side is a second double bedroom and a staircase to the mezzanine floor, either for storage or a third bedroom.

Opposite the house is another plot of land that also belongs to this one, here, there is parking for plenty of cars on the flat area and some olive trees.

There is a neighbour, so the house is not isolated, but it feels like you are in the countryside, yet only 5 minutes from