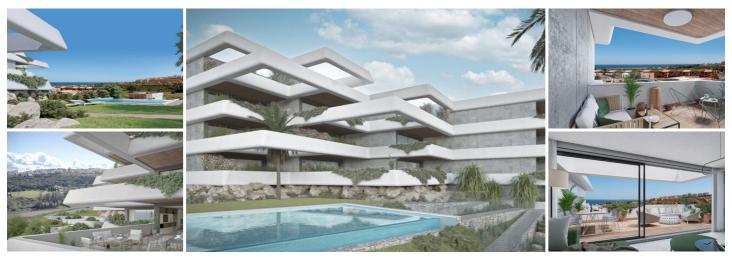

## 2 sovrum Lägenhet till salu i Manilva, Málaga 241.500€

New Development: Prices from 241,500 € to 298,700 €. [Beds: 2 - 3] [Baths: 2 - 2] [Built size: 79.00 m2 - 102.00 m2]

44 contemporary 2 and 3-bedroom homes with excellent sea views in a privileged location within walking distance of services and the beach.

This residential complex presents a residential building of 44 exclusive homes, integrated into a unique natural environment, characterized by its excellent geographical position in terms of landscape and sea views. A contemporary architectural style residential with qualities of excellence in a magnificent location facing the Mediterranean by anyone desired.

They offer complete equipment with the best finishes. A luxury residence that integrates landscaped recreation areas with a swimming pool and private parking spaces.

🖺 2 badrum

★ 79m² Bygg storlek