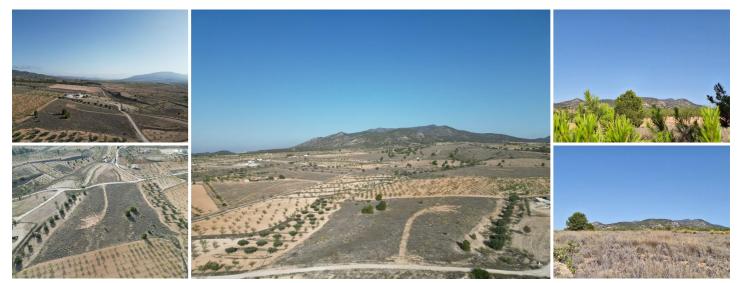

## Landa till salu i Pinoso, Alicante

49.500€

This beautiful 19,502 m<sup>2</sup> building plot is located right on the border between Alicante and Murcia, just a 5-minute drive from Pinoso. Here you will find all amenities such as stores, restaurants, bars, supermarkets, bodegas, banks and more.

The plot is situated in an elevated location, which provides stunning views of the mountains, the village of Pinoso and the surrounding almond plantations, which are annually in bloom with white and pink flowers.

There are possibilities to connect water and electricity. The plot is planted with some olive and almond trees. On the west side of the plot is the mountain Cierre del Carche, where you can enjoy beautiful hiking and mountain biking routes.