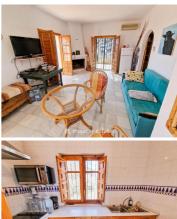

The house has a functional layout, with an open-plan living and dining area featuring a fireplace. The kitchen, separated by an archway, has wooden cabinets, white marble countertops, an electric hob, and a washing machine. The bedroom includes an en-suite bathroom with a bathtub and a window for ventilation. The property has wooden windows with interior shutters, security bars, and air conditioning (hot and cold). Three sets of doors open from the living area onto the surrounding terraces, offering different spots to enjoy the views.