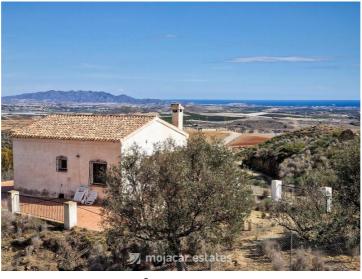

## 1 sovrum Lantställe till salu i Los Gallardos, Almería 125.000€

Rustic Country House with Lovely Views and 10,000m<sup>2</sup> of Land – Near Los Gallardos, Almería, Andalusia.

Set in a peaceful countryside location, this simple 1-bedroom home offers panoramic views of the mountains, open countryside, and the sea in the distance. Located 6 km from Los Gallardos, where you'll find shops, supermarkets, pharmacy, and restaurants, the house is accessible via a 4.5 km asphalt road, with the final 1 km being a dirt track. The 10,000m<sup>2</sup> plot provides plenty of space to create an outdoor retreat while enjoying the natural surroundings.

Outside, the property has a spacious terrace with a simple wall and railings, ideal for outdoor dining while taking in the scenery. A bamboo-covered section provides shade, and there's potential to improve the outdoor space with additional shaded areas or seating. The house has mains electricity but no mains water—water can be delivered by truck which is quite common in this area. The coastal towns of Mojacar, Garrucha, and Vera Playa are just 20 km away, making this a great option for someone looking for a peaceful retreat with the possibility to add their own personal touches.