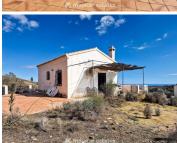

## 1 sovrum Lantställe till salu i Los Gallardos, Almería 125.000€

Rustic Country House with Lovely Views and 10,000m<sup>2</sup> of Land – Near Los Gallardos, Almería, Andalusia.

Set in a peaceful countryside location, this simple 1-bedroom home offers panoramic views of the mountains, open countryside, and the sea in the distance. Located 6 km from Los Gallardos, where you'll find shops, supermarkets, pharmacy, and restaurants, the house is accessible via a 4.5 km asphalt road, with the final 1 km being a dirt track. The 10,000m<sup>2</sup> plot provides plenty of space to create an outdoor retreat while enjoying the natural surroundings.

Outside, the property has a spacious terrace with a simple wall and railings, ideal for outdoor dining while taking in the scenery. A bamboo-covered section provides shade, and there's potential to improve the outdoor space with additional shaded areas or seating. The house has mains electricity but no mains water—water can be delivered by truck which is quite common in this area. The coastal towns of Mojacar, Garrucha, and Vera Playa are just 20 km away, making this a great option for someone looking for a peaceful retreat with the possibility to add their own personal touches.