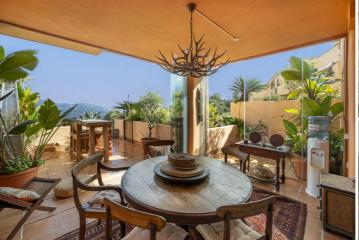

## 2 sovrum Lägenhet till salu i Marbella, Málaga

379.000€

SEA and MOUNTAIN VIEWS luxury elevated ground floor apartment situated in ELVIRA ALTA / la Mairena (in the east of Marbella) with 2 beds / 2 baths and lovely, unobstructed sea and mountain views from the spacious and sunny terrace (the terrace offers crystal curtains which can be opened and closed completely)!! built approx 90 m<sup>2</sup> apartment plus 64 m<sup>2</sup> terraces (main terrace plus the backyard / private patio) = total built approx. 154 m<sup>2</sup>; situated in a fantastic natural surrounding within short distance from the golf club house "El Soto de Marbella" which belongs to this community (with restaurant, golf, tennis, paddle, sauna and gym) in the east of Marbella. This lovely and bright refurbished corner apartment offers 2 bedrooms and 2 bathrooms (with shower and bath tub), elegant marble floors ; shutters / blinds; air condition (warm/cold); fully fitted modern kitchen and an access to a second terrace / private patio with approx. 27 m<sup>2</sup>; as well a storage and an underground parking belongs to the apartment; garage with lift; fitted wardrobes; the main terrace can be used the whole year around as it is partly covered and glazed (crystal curtains) as well this main terrace offers an uncovered part; the total size of the terrace at the living room is approx. 37 m<sup>2</sup> and the backyard terrace (27 m<sup>2</sup>) offers wonderful evening sunshine (west orientated) till the sunset! The urbanisation "Marbella Hill View" is a small and exclusive urbanisation with only 54 apartments and it is close (2 minute drive) to the golf resort El Soto and the membership is included in the community and belongs to the apartment ... all these amenities are in a short distance from the apartment; the gated urbanisation where the apartment is situated offers a wonderful community garden with a community pool and also a paddel tennis course! it is a very quiet and exclusive residential area in one of the best areas in the east of Marbella; in la Mairena / Elviria Alta you find several restaurants and a mini supermarket and it is just 8 minutes (7 km) drive to the beach and the commercial center in Elviria, approx 18 - 20 minutes to Marbella city; for further information or a viewing please send an email or call