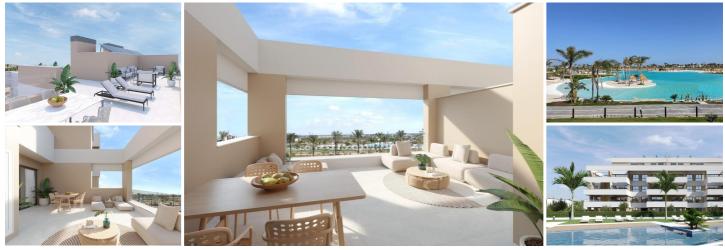

## 3 sovrum Lägenhet till salu i Torre Pacheco, Murcia 549.000€

Exclusive New Build Apartments in Private Resort 4km from the beach

A Luxury Residential Complex with 24 Hour SecurityLocated in a prestigious private resort in the province of Murcia, this new residential complex offers 24 flats of modern design, surrounded by green areas and with access to an impressive range of first class facilities and services.

The resort has 24-hour security, restricted access and ample recreational spaces, making it an ideal option for those seeking exclusivity, tranquillity and a privileged natural environment.

Modern Apartments with Different Layout OptionsThe properties are designed with high quality finishes and a layout optimised for comfort:

2 and 3 bedroom flats with 2 complete bathrooms. American kitchen integrated in the living room, with modern and functional design. Large terraces overlooking the green areas. Ground floor apartments with private garden, middle floors with large terraces and penthouses with private solarium. Parking space and storage room included.

Top quality fittings and fixtures and fittingsThe flats have a selection of state-of-the-art materials and technology: Electric blinds in bedrooms.Highly efficient aerothermal system for domestic hot water.Fully installed ducted air conditioning (hot-cold).Underfloor heating in bathrooms.Low consumption LED lighting.Thermo-lacquered aluminium carpentry with thermal bridge break.

The urbanisation has a communal swimming pool, children's play area and paddle tennis court.

2 badrum

Resort servicesThe resort where this development is located is designed around an impressive green area of 126,000 m<sup>2</sup>, which includes:

Mini-golf course.Tennis courts.Walking and cycling trails.Children's playgrounds and leisure areas.Clubhouse with restaurant and social areas.Dog parks.A spectacular 17,000 m<sup>2</sup> artificial lake with crystal clear waters, white sandy beaches and several beach bars.

Stratogic Location Close to Peaches and AmonitiesThis evolutive complex is in a privileged location, with easy access to

- 🛤 3 sovrum
- Simbassäng

Fastighet som marknadsförs av Inmo Investments

110m<sup>2</sup> Bygg storlek