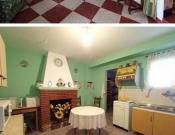

Featuring two separate entrances, this property provides exceptional flexibility, even allowing for the creation of an annex or separate dwelling. The main entrance welcomes you into a generous living-dining area, from where a staircase leads to a portion of the first floor. Here, you'll find two double bedrooms: one with a "Juliet" balcony offering panoramic views of the village and countryside, and another unfinished bedroom with equally stunning views. Returning to the ground floor, an additional double bedroom awaits, while a hallway leads to a kitchen with a fireplace and pantry, a shower room, and a tiled patio with a well, a second bathroom with a bathtub, and a utility room. Furthermore, you'll find a second kitchen and the independent entrance.