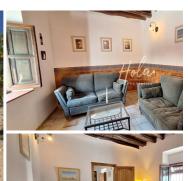

This two bedroom home has been carefully maintained ensuring that it is move-in ready for new owners to enjoy. The ground floor has an open plan living, kitchen and dining area along with a downstairs bedroom, a perfect layout for couples or people living alone or those who want a holiday home to lock up and leave. The first floor has a bedroom, large office and salon area and bathroom with bathtub and separate shower.