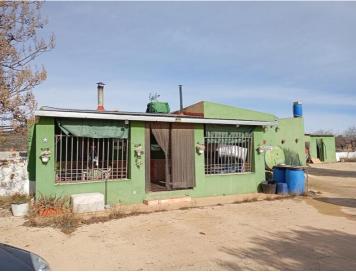

## 3 sovrum Lantställe till salu i Yecla, Murcia 59.995€

Spacious Country Home with Large Plot – 15km from YeclaThis 180m<sup>2</sup> country home offers plenty of space and privacy, set on a 23,000m<sup>2</sup> plot divided into three sections. The property features 3 bedrooms, a living room, a kitchen, and 2 bathrooms. Parking is available for up to 3 cars, along with a carport for additional covered space. Water and electricity are connected, with the current system running on a motor and two batteries, though solar panels can be installed for a more efficient energy supply. About the Area: Located just 15km from Yecla, this property is ideal for those looking for a quiet rural lifestyle while staying close to essential services. Yecla is known for its wine production, charming historic center, and vibrant local culture. The town offers supermarkets, restaurants, medical facilities, and schools, making it a convenient location for both permanent living and weekend getaways. With vast open spaces and stunning natural surroundings, this home is perfect for anyone looking to enjoy the beauty of the Spanish countryside. We have a large portfolio of properties in the Costa Blanca and Costa Calida areas, specialising in country properties, villas, fincas, building plots and design and build options in the Alicante and Murcia regions with a particular emphasis on Elda, Monovar, Pinoso, Sax, Villena, Aspe, Fortuna, Albacete and many more surrounding areas. We have been established since 2004 and have decades of experience between the team which we bring to bear to help you find and secure your new dream home. We help you every step of the way to make sure your purchase in Spain is safe and hassle free. We are not here to sell you a property, we are here to help you realise your dream and find what is right for you. With us you are in the safest hands. Contact us now to have a no obligation chat about how you too can realise your dreams.