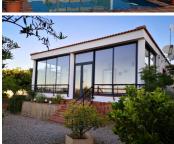

The detached single story main house, built around 2002, is 72m<sup>2</sup> plus a conservatory of 24m<sup>2</sup>. The conservatory has the advantage of large opening windows, allowing a lovely breeze in the summer but keeping the house warm during winter months.