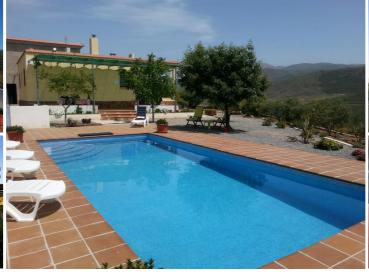

In the wonderful grounds of the cortijo is a large swimming pool, surrounded by tiled terraces, perfect for sunbathing and entertaining. The pool is walled for extra privacy, has an outdoor shower and a purpose built pump/filtration room. A wooden pergola, situated in one corner of the terrace offers much needed shade during the hot summer days. The immediate area has many plants, shrubs and colourful flowers.