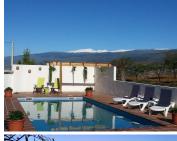

In the wonderful grounds of the cortijo is a large swimming pool, surrounded by tiled terraces, perfect for sunbathing and entertaining. The pool is walled for extra privacy, has an outdoor shower and a purpose built pump/filtration room. A wooden pergola, situated in one corner of the terrace offers much needed shade during the hot summer days. The immediate area has many plants, shrubs and colourful flowers.