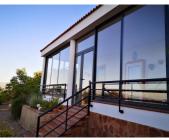

The detached single story main house, built around 2002, is 72m<sup>2</sup> plus a conservatory of 24m<sup>2</sup>. The conservatory has the advantage of large opening windows, allowing a lovely breeze in the summer but keeping the house warm during winter months.