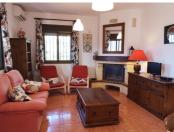

Entrance to the property is through the conservatory into a bright, open plan kitchen/dining/living area with fitted log burner. The fully tiled kitchen has modern fitted floor and wall units, hob, extractor and fridge/freezer. Through an arch are located the two double bedrooms with wardrobes, and a family bathroom with a large walk-in shower. All rooms have air conditioning and heating installed.