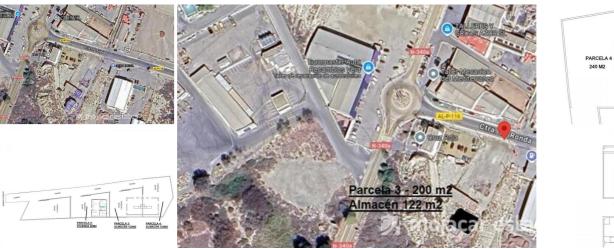

## Kommersiella fastigheter till salu i Vera, Almería 84.800€

PARCELA 4
240 M2

PARCELA 3

planta cubierta

Adaptable Warehouse with Plot For Sale in Vera Pueblo, Almería, Andalusia.

Versatile warehouse with excellent potential, located on the outskirts of Vera Pueblo, Almería. Set on a 200 m² plot, this spacious 122 m² property offers two floors and a non-trafficable roof. With a completed exterior finish and an open-plan interior, it provides a flexible canvas to suit a variety of uses, from business operations to a stylish office or even tourist flats, thanks to its industrial land classification.

Convenience meets practicality with this well-located property. Situated just minutes from essential services, including supermarkets, petrol stations, banks, and schools, the warehouse is also close to major transport links. The property benefits from distant sea views and is strategically positioned to offer easy access to Vera Pueblo's amenities. Whether for business or development, this is a fantastic opportunity to secure a versatile space in a prime location.