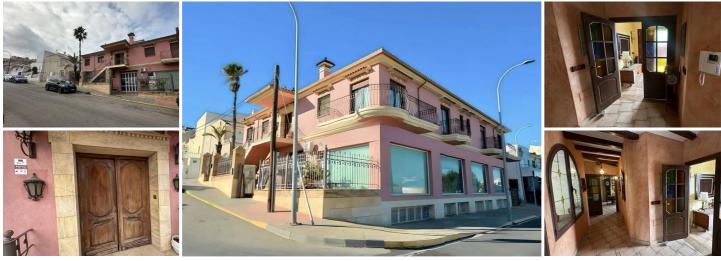

## 4 sovrum Villa till salu i San Miguel de Salinas, Alicante 990.000€

## This house is simply magnificent!

468 square meters of comfort and coziness are located on the second floor. It is surrounded by a beautiful courtyard with a swimming pool and a barbecue area. Inside there are four bedrooms, four bathrooms, a stylish living room with a fireplace, a spacious kitchen with a pantry and a laundry room. Three bedrooms have their own bathrooms, and the main one has a fabulous wardrobe. On the upper floor there is an attic and two terraces overlooking the sea and the Torrevieja Salt Lake Park.

On the ground floor you have an extensive commercial space covering a total area of 936 square meters and distributed between the main level and the basement. With a car entrance, a large storefront window overlooking the main avenue, this place is ideal for a supermarket or any other commercial enterprise. Inside you will find spacious outdoor areas with high ceilings of 3.50 meters, as well as office space and bathroom dressing rooms. Interestingly, both properties can be sold separately, providing a variety of investment opportunities.