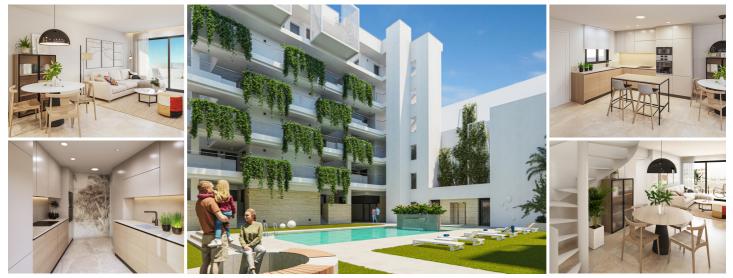

## 2 sovrum Lägenhet till salu i Torrevieja, Alicante 263.000€

Fantastic city centre apartments (56 in total) in Torrevieja, Alicante with 1, 2 and 3 bedrooms with 1 or 2 bathrooms and a wide range of apartments, duplexes, penthouses with solariums and stunning panoramic views of the sea or with private terraces in case of the ground floor units with direct access to the common areas. Only 400metres from the beach!

The complex has access points from Virgen de la Paloma and San Pascual streets, 2 lifts that serve the homes and garages and a communal swimming pool with a waterfall, it also has a communal toilet and a storage room to store pool furniture in the winter season, all surrounded by ample vegetation that hangs from planters in the stairwell areas and around the common areas, a natural space designed to achieve an atmosphere of peace and tranquility.

You will also be able to enjoy a community room designed to hold community meetings, owners' meetings or simply be able to work individually while enjoying the common areas in a relaxed and bright atmosphere.