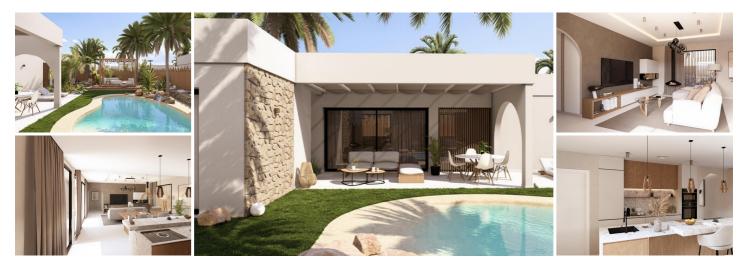

## 3 sovrum Villa till salu i Campo de Golf, Murcia

544.500€

Brand new "all on one level" detached villas with 3 bedrooms and private swimming pool situated in Altaona Golf Resort, Murcia.

The property consists of a bright and spacious lounge/dining room, an open plan fully equipped kitchen, three bedrooms with fitted wardrobes, three bathrooms with underfloor heating, guests toilet, LED lighting, aero thermal system, electric shutters, intercom system, air conditioning (hot/cold) throughout the property, a large tiled terrace with garden, a private swimming pool and off road parking.

The interior layout epitomizes modernity, featuring generously sized rooms that surpass the average, and an open plan kitchen equipped with high-end appliances, catering to the discerning tastes of those who value culinary excellence. The residence also boasts a private garden, a personal swimming pool, and a terrace complete with a barbecue area. These outdoor spaces are thoughtfully designed to seamlessly harmonize with the surrounding environment, ensuring a high level of seclusion.