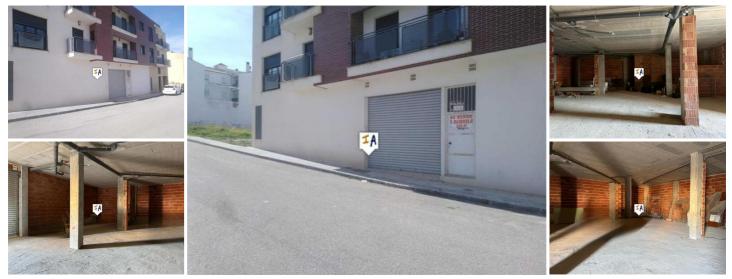

## Kommersiella fastigheter till salu i Torre del Campo, Jaén 215.000€

This spacious 301m<sup>2</sup> commercial property is located on the outskirts of Torredelcampo, a growing town with 14,000 residents. The area is well-served with shops, schools, restaurants, and recreational options, making it a convenient location for a business.

The property is a blank canvas, offering the opportunity to tailor the space to the buyer's needs. Its size and location allow for a variety of potential uses, from retail to a multifunctional space. This is an excellent option for those looking to invest in a property with potential in a developing area.

Im 0 sovrumIm 391m<sup>2</sup> Tomtstorlek

0 badrumRenovation Needed

爺 301m<sup>2</sup> Bygg storlek