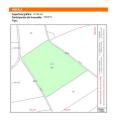

## Lantställe till salu i Cañada del Trigo, Alicante

31.995€







This legal building plot is located just outside the village of canada de trigo You can walk to a local bar/restuarant You can build 250m2 on the ground floor if you want a two level house you can build 200 + 200 giving you a total of 400m2 build You will can build your dream house in Spain, and enjoy the lovely views from this land As part of the purchase process we get confirmation in writing from the local town hall that you can build on this plot Giving you total peace of mind Please bear in mind that we have over 100 building plots and as such have plenty of choice for you to choose from Also we have been designing and building properties in the area since 2004 and as such have a wealth of knowledge and experience that we can bring to bear when we help you to obtain licenses, ch