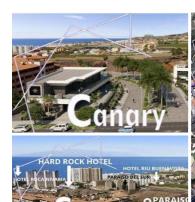

## Landa till salu i Adeje, Tenerife 8.900.000€

Commercial land is unique and has enormous possibilities..." Words like these are easy to hear when you take a walk through Playa Paraíso. Very soon the road from the cove will open directly to Playa Paraíso, this is a great incentive, and it is two kilometers from the cove. Playa Paraíso was also the micro tourist destination with the best indicators in 2021, registering a 117% increase in overnight stays compared to the previous year, going from 315,680 to 686,743. The plots of 5000m2 in total are located in a place that will make you fall in love with its beauty and with a very unique power of attraction that never goes unnoticed, in the area of greatest tourist development in the Canary Islands, very close to the famous Hard Rock Hotel, as well as the majestic Bahía Príncipe Sunlight Costa Adeje Hotel and the new H10 Atlantic Sunset. Land area 1: 3000 m²-Land area 2: 2000 m²-Total project area: 6,821 m² above ground level, plus basement (parking)~Buildable area: approx. 9,000 m²-Maximum occupancy: 50% Height above ground level: 3 floors of 3.50 m~Type: consolidated urban. Use: commercial / hospitality / leisure. Parking: 1 or 2 floors~~\*\*To buy the land: €8,900,000 euros, 10% to reserve the land, 90% upon receipt of the building permit~\*\*To rent the land without surface area: €65,000 / month. Minimum rental contract 30 years "~n