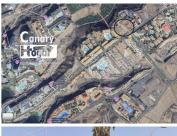

## Landa till salu i Adeje, Tenerife 8.900.000€

Commercial land is unique and has enormous possibilities..." Words like these are easy to hear when you take a walk through Playa Paraíso. Very soon the road from the cove will open directly to Playa Paraíso, this is a great incentive, and it is two kilometers from the cove. Playa Paraíso was also the micro tourist destination with the best indicators in 2021, registering a 117% increase in overnight stays compared to the previous year, going from 315,680 to 686,743. The plots of 5000m2 in total are located in a place that will make you fall in love with its beauty and with a very unique power of attraction that never goes unnoticed, in the area of greatest tourist development in the Canary Islands, very close to the famous Hard Rock Hotel, as well as the majestic Bahía Príncipe Sunlight Costa Adeje Hotel and the new H10 Atlantic Sunset. Land area 1: 3000 m²-Land area 2: 2000 m²-Total project area: 6,821 m² above ground level, plus basement (parking)~Buildable area: approx. 9,000 m²-Maximum occupancy: 50% Height above ground level: 3 floors of 3.50 m~Type: consolidated urban. Use: commercial / hospitality / leisure. Parking: 1 or 2 floors~~\*\*To buy the land: €8,900,000 euros, 10% to reserve the land, 90% upon receipt of the building permit~\*\*To rent the land without surface area: €65,000 / month. Minimum rental contract 30 years "~n