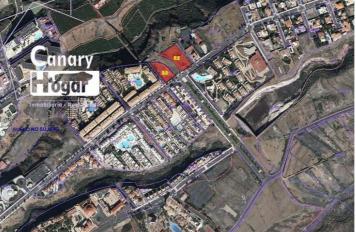

## Landa till salu i Adeje, Tenerife 8.900.000€

Commercial land is unique and has enormous possibilities..." Words like these are easy to hear when you take a walk through Playa Paraíso. Very soon the road from the cove will open directly to Playa Paraíso, this is a great incentive, and it is two kilometers from the cove. Playa Paraíso was also the micro tourist destination with the best indicators in 2021, registering a 117% increase in overnight stays compared to the previous year, going from 315,680 to 686,743. The plots of 5000m2 in total are located in a place that will make you fall in love with its beauty and with a very unique power of attraction that never goes unnoticed, in the area of greatest tourist development in the Canary Islands, very close to the famous Hard Rock Hotel, as well as the majestic Bahía Príncipe Sunlight Costa Adeje Hotel and the new H10 Atlantic Sunset. Land area 1: 3000 m²-Land area 2: 2000 m²-Total project area: 6,821 m² above ground level, plus basement (parking)~Buildable area: approx. 9,000 m²-Maximum occupancy: 50% Height above ground level: 3 floors of 3.50 m~Type: consolidated urban. Use: commercial / hospitality / leisure. Parking: 1 or 2 floors~~\*\*To buy the land: €8,900,000 euros, 10% to reserve the land, 90% upon receipt of the building permit~\*\*To rent the land without surface area: €65,000 / month. Minimum rental contract 30 years "~n