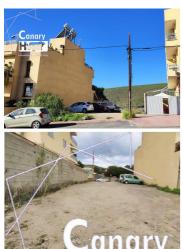

## Landa till salu i San Miguel de Abona, Tenerife 128.000€

For sale a plot of land in the exclusive area of Aldea Blanca near the Luther King School, 2 minutes from Las Chafiras, we are located a few minutes from all services, while still being quiet. The plot is 444 m2, of which 147 m2 are buildable up to 2 floors. The rest of the area can be made into a garden, terrace, or even a pool to complete the house of your dreams. The urbanized plot is located in front of the CEIP Aldea Blanca and next to the El Trillo restaurant. The back is the Erales ravine with views of the mountains. Perfect for building the house of your dreams Nearby, you can find a pharmacy, restaurants, a minimarket, a bus stop, the Luther King San Miguel school, large stores such as Lidl, Aldi, IKEA, and a new shopping center under construction in Llanos del Camello with plans to open a HipertlTrebol. Contact me and visit the land in person!