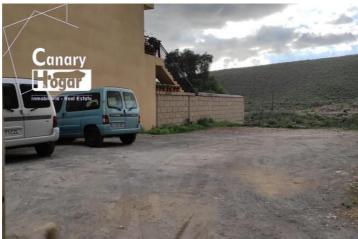

## Landa till salu i San Miguel de Abona, Tenerife 128.000€

For sale a plot of land in the exclusive area of Aldea Blanca near the Luther King School, 2 minutes from Las Chafiras, we are located a few minutes from all services, while still being quiet. The plot is 444 m2, of which 147 m2 are buildable up to 2 floors. The rest of the area can be made into a garden, terrace, or even a pool to complete the house of your dreams. The urbanized plot is located in front of the CEIP Aldea Blanca and next to the El Trillo restaurant. The back is the Erales ravine with views of the mountains. Perfect for building the house of your dreams Nearby, you can find a pharmacy, restaurants, a minimarket, a bus stop, the Luther King San Miguel school, large stores such as Lidl, Aldi, IKEA, and a new shopping center under construction in Llanos del Camello with plans to open a HipertlTrebol. Contact me and visit the land in person!