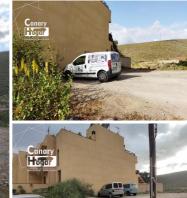

## Landa till salu i San Miguel de Abona, Tenerife 128.000€

For sale a plot of land in the exclusive area of Aldea Blanca near the Luther King School, 2 minutes from Las Chafiras, we are located a few minutes from all services, while still being quiet. The plot is 444 m2, of which 147 m2 are buildable up to 2 floors. The rest of the area can be made into a garden, terrace, or even a pool to complete the house of your dreams. The urbanized plot is located in front of the CEIP Aldea Blanca and next to the El Trillo restaurant. The back is the Erales ravine with views of the mountains. Perfect for building the house of your dreams Nearby, you can find a pharmacy, restaurants, a minimarket, a bus stop, the Luther King San Miguel school, large stores such as Lidl, Aldi, IKEA, and a new shopping center under construction in Llanos del Camello with plans to open a HipertlTrebol. Contact me and visit the land in person!