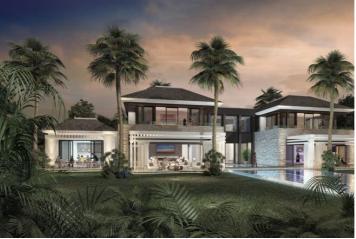

## Landa till salu i Marbella, Málaga 5.250.000€

Last Largest Plot Available in the prestigious community of Atalaya de Rio Verde!!!

Within walking distance to Puerto Banus, this substantial 3,607m2 plot offers an extraordinary opportunity. With a total buildable area of 1,878m2. (Not including Terraces, Porches, ect)

The plot comes with an Approved License and Project from the city hall, included in the asking price, by one of Marbella's renowned architect.

Can start Construction Tomorrow!

Enjoy breathtaking Sea views from ground level all the way up, making this an ideal location for a luxurious residence. The package includes architectural designs ensuring a sophisticated and stylish development.

This is a unique chance to Build a Dream home on a Large Plot in one of Marbella's Most soughtafter Locations, Combining Convenience, Prestige, Luxury, and Stunning Sea Views.

um 0 sovrum

连 0 badrum

♣ 3.607m² Tomtstorlek