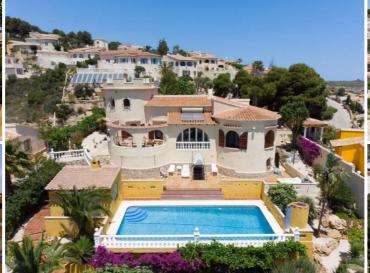

## 5 sovrum Villa till salu i Benitachell, Alicante 585.000€

This traditional villa is located in the Cumbre del Sol residential resort. There are sea views from the terrace as well as from all rooms. The villa is spread over three floors. The ground floor comprises a lounge with a fireplace, a dining room, a kitchen, three double bedrooms, one with an en suite bathroom, a separate bathroom, a naya and a terrace. In the tower there is a fourth bedroom with access to the roof terrace where you can enjoy breathtaking 180° views. The basement comprises a fifth bedroom with a bathroom and a storage room. Outside is a swimming pool with a large terrace, an outdoor shower and an outdoor kitchen with a barbecue. There is also large driveway and a carport with space for two cars. The villa is surrounded by a Mediterranean garden with automatic irrigation. Cumbre del Sol is located in Benitachell municipality between Jávea and Moraira. Several beautiful beaches are less than a km away, there is also a large international school, a supermarket, a pharmacy and several bars and restaurants.