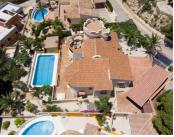

## 5 sovrum Villa till salu i Benitachell, Alicante 585.000€

This traditional villa is located in the Cumbre del Sol residential resort. There are sea views from the terrace as well as from all rooms. The villa is spread over three floors. The ground floor comprises a lounge with a fireplace, a dining room, a kitchen, three double bedrooms, one with an en suite bathroom, a separate bathroom, a naya and a terrace. In the tower there is a fourth bedroom with access to the roof terrace where you can enjoy breathtaking 180° views. The basement comprises a fifth bedroom with a bathroom and a storage room. Outside is a swimming pool with a large terrace, an outdoor shower and an outdoor kitchen with a barbecue. There is also large driveway and a carport with space for two cars. The villa is surrounded by a Mediterranean garden with automatic irrigation. Cumbre del Sol is located in Benitachell municipality between Jávea and Moraira. Several beautiful beaches are less than a km away, there is also a large international school, a supermarket, a pharmacy and several bars and restaurants.