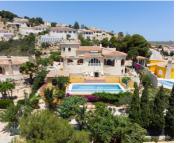

## 5 sovrum Villa till salu i Benitachell, Alicante 585.000€

This traditional villa is located in the Cumbre del Sol residential resort. There are sea views from the terrace as well as from all rooms. The villa is spread over three floors. The ground floor comprises a lounge with a fireplace, a dining room, a kitchen, three double bedrooms, one with an en suite bathroom, a separate bathroom, a naya and a terrace. In the tower there is a fourth bedroom with access to the roof terrace where you can enjoy breathtaking 180° views. The basement comprises a fifth bedroom with a bathroom and a storage room. Outside is a swimming pool with a large terrace, an outdoor shower and an outdoor kitchen with a barbecue. There is also large driveway and a carport with space for two cars. The villa is surrounded by a Mediterranean garden with automatic irrigation. Cumbre del Sol is located in Benitachell municipality between Jávea and Moraira. Several beautiful beaches are less than a km away, there is also a large international school, a supermarket, a pharmacy and several bars and restaurants.