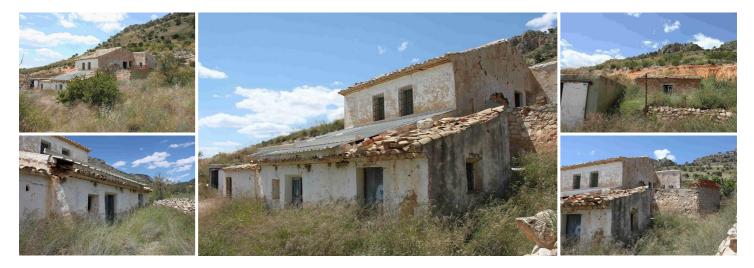

## Lantställe till salu i Jumilla, Murcia 89.995€

Parcel with ruins in La Carche, Jumilla. We are proud to offer for sale this lovely partial cave house/ruin with 2 caves.

The house is 250m2 and the parcel is 360,000m2 - yes, 360,000 / 89 acres! But please be aware that the zone is protected, so you wouldn't be able to do much with the land, other than maintain it, grow crops etc (there are currently olives and almonds on the land).

Please be aware there is no water or electricity at the house (there is a well, but this isn't tested).

🛤 0 sovrum

✤ 360.000m<sup>2</sup> Tomtstorlek

0 badrumSimbassäng

🗸 inland

✤ 250m<sup>2</sup> Bygg storlek