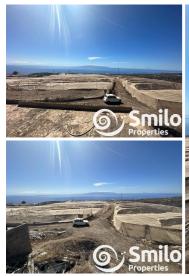

## Landa till salu i Adeje, Tenerife 650.000€

**REF 6097** 

This impressive plot of land, with an extension of 24.000 m2, has 17.500 m2 fully deeded. Located only 400 metres above sea level, it offers breathtaking panoramic sea views.

The property also boasts a large water pond with a capacity of five thousand five hundred pipes and five hundred litres per pipe, guaranteeing a constant and abundant supply of water.

The access to the property is completely asphalted, providing comfort and ease of transport.