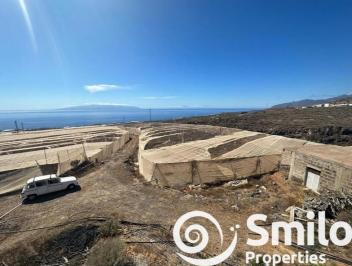

## Landa till salu i Adeje, Tenerife 650.000€

**REF 6097** 

This impressive plot of land, with an extension of 24.000 m2, has 17.500 m2 fully deeded. Located only 400 metres above sea level, it offers breathtaking panoramic sea views.

In addition, you will find a warehouse of  $18 \times 11$  square metres, perfect for storage or a commercial project, as well as four tack rooms with a total of  $18 \times 4.5$  square metres, offering numerous possibilities for use.

The property also boasts a large water pond with a capacity of five thousand five hundred pipes and five hundred litres per pipe, guaranteeing a constant and abundant supply of water.

The access to the property is completely asphalted, providing comfort and ease of transport.