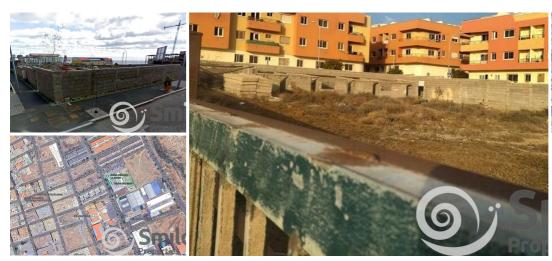

## Landa till salu i San Isidro, Tenerife

1.000.000€

We present to you a magnificent urban plot just a few meters from the Jurada sports center, completely flat.

The sensational plot has an area of 2,198.90 m2, with a buildable area of 6,596.70 m2, and is located just a few meters from Mercadona, Hiperdino, Aldi, Lidl,....

The closed building aligned to the roadway allows for a maximum occupancy of 100%, providing an excellent opportunity to maximize the efficient use of space.

This magnificent urban plot has the capacity to build approximately 80 homes that could offer a selection of 2 and 3 bedrooms, with the upper floors having sea views.

Compatible uses include hotel tourism and tertiary use for office buildings and professional offices.

u 0 sovrum

céntrico

urbano

abadrum 0 badrum

dedificio con garaje

♣ 2.198m² Tomtstorlek

Iuminoso