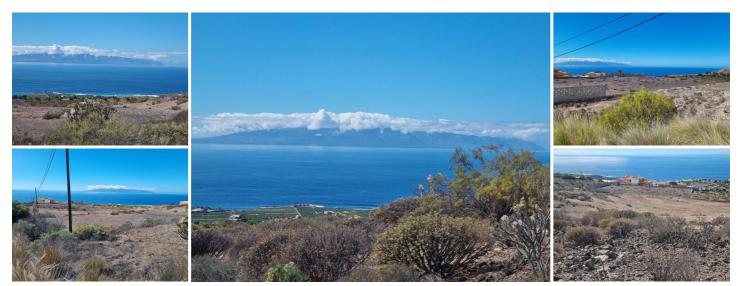

## Landa till salu i Guia de Isora, Tenerife 339.900€

Welcome to Smilo Properties, your gateway to magnificent opportunities in the south of Tenerife.

Today we are pleased to present an impressive rustic land with privileged sea views, located in the beautiful area of Eras de Llano, in the Municipality of Guía de Isora. With a vast area of 18,000 square meters and complemented by an additional 600 m2 where the water tank is located, this land is a true natural treasure.

Imagine enjoying the serenity and rural charm of agriculture while delighting in the panoramic sea views. This land gives you the opportunity to combine agricultural productivity.

The continuity of agricultural activity has been conceived in perfect harmony. This will allow you to make the most of the natural environment and its beauty.

The strategic location of this land in Guía de Isora, known for its stunning landscapes, picturesque villages, and pleasant climate year-round, will allow you to enjoy a unique experience. Here, the sea and mountains merge to create a spectacular setting.