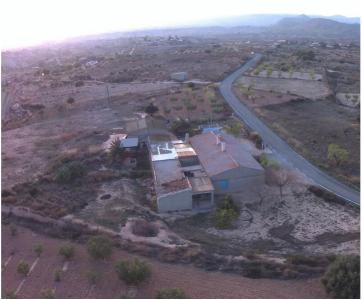

## 3 sovrum Lantställe till salu i Abanilla, Murcia 55.995€

Lovely semi-detached country house lcoated in abanilla, the property is based ina plot of 1000 square meters The house has 200 square meters distributed in 2 lounges, a kitchen, 3 bedrooms, larder It has also a garage of 15 m2 It has mains electricity and drinkign water We are specialists in the Costa Blanca and Costa Calida specialising in the Alicante and Murcia Inland regions with a particular emphasis on Elda, Pinoso, Aspe, Elche and surrounding areas We are an established, well known and trusted company that has built a solid reputation amongst buyers and sellers since we began trading in 2004 We offer a complete service with no hidden charges or surprises, starting with sourcing the property, right through to completion, and an unrivalled after sales service which includes property management, building services, and general help and advice to make your new house a home With a portfolio of well over 1400 properties for sale, we are confident that we can help, so just let us know your preferred property, budget and location, and we will do the rest