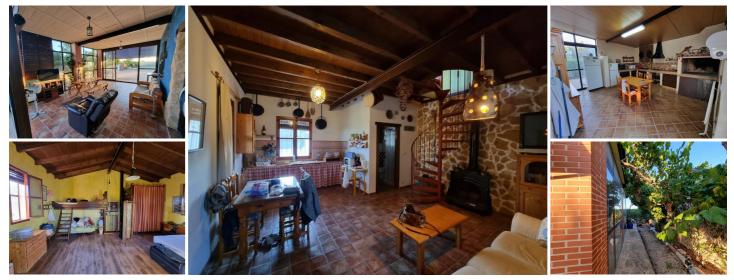

## 1 sovrum Lantställe till salu i Orihuela, Alicante 147.000€

Discover rural paradise in Benferri with this charming country estate! Located in the middle of the spectacular Sierra de la Vega Baja del Segura, this farm offers a unique opportunity to enjoy the natural beauty and tranquility of the countryside With a land of approximately 2000 square meters and 116 square meters built, equipped with 2 kitchens and a bedroom divided into 2 on the first floor This property is an oasis of serenity that allows you to escape the hustle and bustle of the city The highlight of this property is its panoramic view of the Sierra de la Vega Baja del Segura You will enjoy stunning sunsets and unparalleled landscapes from the comfort of your own home In addition, the property has a beautiful pool where you can relax and cool off on hot summer days The farm also has a citrus orchard that will provide you with oranges and lemons practically all year round, allowing you to enjoy fresh, healthy fruits straight from your garden The tranquility that is breathed in this property is incomparable It is the perfect place to disconnect and recharge Whether you are looking for a weekend retreat or a place to live permanently, this investment is ideal for those who want to enjoy the peace and beauty of the interior of the Huerta de la Vega Baja If you ever fancy a change of scenery and a day at the beach, the nearest coast is just a 35-minute drive away, allowing you to combine country living with proximity to the region's beautiful beaches Don't miss the opportunity to make your dreams of living in the countryside and enjoying nature at its best come true This farm in Benferri is your perfect escape \*\*The property is undergoing regularization procedures Contact us for more information \*\*

🛏 1 sovrum

✤ 2.000m<sup>2</sup> Tomtstorlek

Carport

- Entrance Hall
- Terrace

- 116m<sup>2</sup> Bygg storlek
- BBQ
- Furnished
- Solarium

Fastighet som marknadsförs av The Property Group