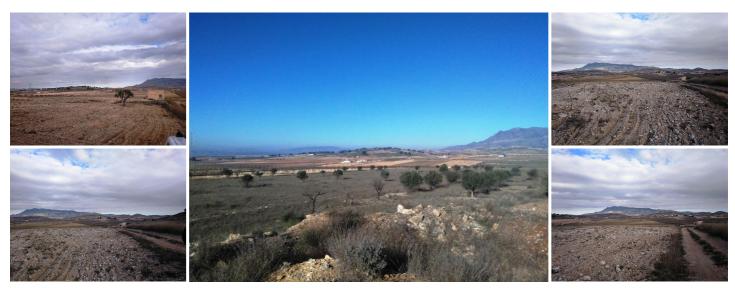

## Lantställe till salu i Torre del Rico, Alicante 349.999€

Plot of 16 hectares, that is to say 160000 thousand square meters of a piece located in Torre del rico, Jumilla, Murcia The plot has 10 hectares planted with almond trees (2,450 almonds trees) Planted from January 2017 and the rest in white and with more than 100 olive trees and over 50 more large almonds trees The plot is a whole piece and only separates the road from the entrance It is possible to rent with option to purchaseWe are specialists in the Costa Blanca and Costa Calida specialising in the Alicante and Murcia Inland regions with a particular emphasis on Elda, Pinoso, Aspe, Elche and surrounding areas We are an established, well known and trusted company that has built a solid reputation amongst buyers and sellers since we began trading in 2004 We offer a complete service with no hidden charges or surprises, starting with sourcing the property, right through to completion, and an unrivalled after sales service which includes property management, building services, and general help and advice to make your new house a home With a portfolio of well over 1400 properties for sale, we are confident that we can help, so just let us know your preferred property, budget and location, and we will do the rest