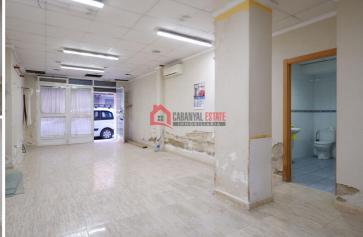

## Kommersiella fastigheter för långsiktig hyra i Valencia, Valencia 600€ p/m

Retail Space for Rent in Carrer de l'Assutzena, Benicalap

Discover an exceptional opportunity with this 60m<sup>2</sup> retail space located in the bustling Benicalap district on Carrer de l'Assutzena. This property features a bright and inviting area with a sliding front door that opens the entire facade, creating an open and accessible entrance for customers. Additionally, the space includes a storage area, a workspace, and a bathroom (see the floorplan for details).

Why This Retail Space is a Great Investment: This versatile retail space is perfect for a variety of business ventures, such as a hairdresser, boutique, or professional office. The bright area and open facade design make it ideal for attracting foot traffic and creating an inviting atmosphere for clients.