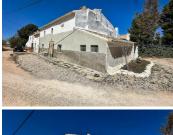

## 8 sovrum Lantställe till salu i Yecla, Murcia 85.995€

This country house in Yecla offers an exciting opportunity for those looking to create their ideal home in a rural setting. With a wide range of features and great adaptability, this property is perfect for those who want to customize their space to their individual tastes and needs.

With a total of 462 square meters spread over two floors, this home offers ample space for family life and entertaining. The presence of two kitchens, including a summer kitchen, provides the opportunity to enjoy delicious meals outdoors during the summer months.