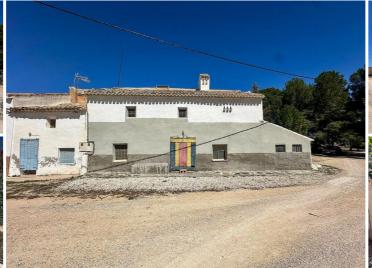

## 8 sovrum Lantställe till salu i Yecla, Murcia 85.995€

This country house in Yecla offers an exciting opportunity for those looking to create their ideal home in a rural setting. With a wide range of features and great adaptability, this property is perfect for those who want to customize their space to their individual tastes and needs.

With a total of 462 square meters spread over two floors, this home offers ample space for family life and entertaining. The presence of two kitchens, including a summer kitchen, provides the opportunity to enjoy delicious meals outdoors during the summer months.