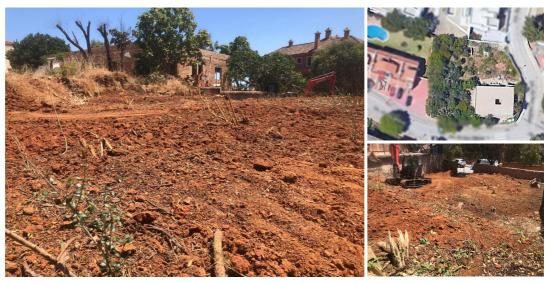

## Terrenos en venta en Marbella, Málaga

595.000€

Ubicada en la codiciada zona de Artola Alta, en Marbella Este, esta parcela de 465m² ofrece una oportunidad excepcional para aquellos que buscan invertir en la Costa del Sol. La propiedad se encuentra en una ubicación ideal, rodeada de la belleza natural que caracteriza a la región de Málaga y a un corto paseo del famoso campo de golf de Cabopino.

Esta parcela no solo destaca por su excelente ubicación, sino también por su gran potencial de cara al futuro. Ideal para construir una vivienda personalizada, la parcela permite a los compradores diseñar y edificar una casa a medida que cumpla con todas sus necesidades y deseos. La cercanía a Marbella y sus múltiples servicios, así como la tranquilidad de Artola, hacen de esta parcela una inversión inteligente y prometedora.

El entorno natural que rodea la parcela en Artola ofrece un refugio perfecto de la vida urbana, con fácil acceso a las playas de la Costa del Sol y a las comodidades locales. Además, la proximidad al campo de golf de Cabopino proporciona una opción de ocio adicional, ideal para los amantes del golf y de la vida al aire libre.