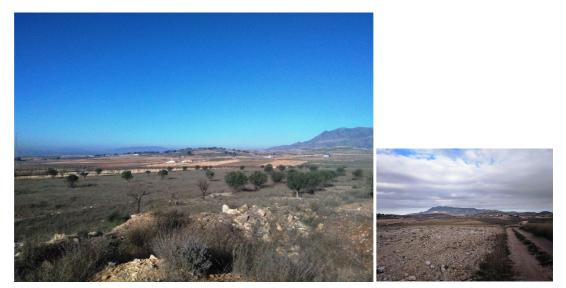

## Land for sale in Torrevieja, Alicante 349,999€

Plot of 16 hectares, that is to say 160000 thousand square meters of a piece located in Torre del rico, Jumilla, Murcia. The plot has 10 hectares planted with almond trees (2,450 almonds trees). Planted from January 2017 and the rest in white and with more than 100 olive trees and over 50 more large almonds trees. The plot is a whole piece and only separates the road from the entrance. It is possible to rent with option to purchase.We are specialists in the Costa Blanca and Costa Calida specialising in the Alicante and Murcia Inland regions with a particular emphasis on Elda, Pinoso, Aspe, Elche and surrounding areas. We are an established, well known and trusted company that has built a solid reputation amongst buyers and sellers since we began trading in 2004. We offer a complete service with no hidden charges or surprises, starting with sourcing the property, right through to completion, and an unrivalled after sales service which includes property management, building services, and general help and advice to make your new house a home. With a portfolio of well over 1400 properties for sale, we are confident that we can help, so just let us know your preferred property, budget and location, and we will do the rest.