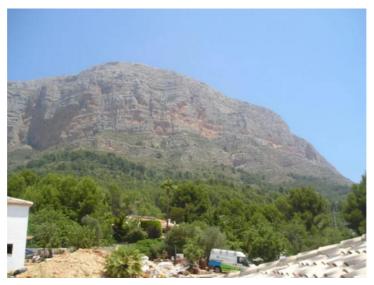

## Landa till salu i Javea, Alicante 195.000€

COMMERCIAL Building plots for sale in La Ermita/Montgo area, positioned for maximum natural light with south, east, and west orientations. Offering stunning panoramic views of the golf course in Jávea, the charming town of Benitachell, and the Montgó mountain range. Plots in a fully urban area, ready for construction with only a building permit required. Each plot spans 1,000 m² with a 20% buildable volume under current urban regulations. Ideal for commercial building projects surrounded by nature with easy access to nearby amenities including a supermarket at 3 mins drive, golf course 8 mins away, and Javea and Jesus Pobre just 10 mins from your new headquarters.